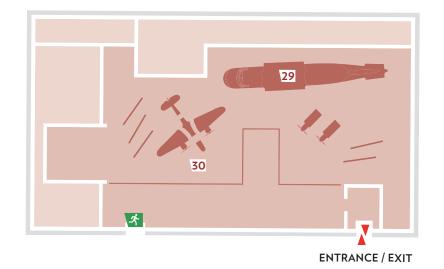

| 29 | BRISTOL FREIGHTER   |
|----|---------------------|
| 30 | BRISTOL BOLINGBROKE |

A, B School Packed lunch space (Conccorde Hangar)

Fire exit

Aerospace Bristol is a no smoking or vaping site

Fire exit