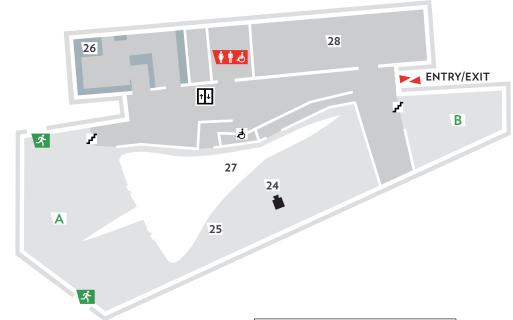

## AEROSPACE BRISTOL | MUSEUM HANGARS

AEROSPACE GALLERIES 本 本 8 15 13 OUTDOOR PLAY / PICNIC 10 AREA 16 12 7 11 19 20 18 3 6 5 GALLERIES 专中点 **€**‡ SHOP CAFÉ LEARNING INDOOR/ **SPACES** OUTDOOR **ADMISSIONS Ground floor SEATING** / First floor 4

## LIST OF EXHIBITS

| 1  | BRISTOL TRAM                            |
|----|-----------------------------------------|
| 2  | BRISTOL BOXKITE (FLYING MODEL)          |
| 3  | BRISTOL F.2B FIGHTER                    |
| 4  | BRISTOL SCOUT                           |
| 5  | BRISTOL LORRY                           |
| 6  | JUPITER VI ENGINE                       |
| 7  | HERCULES ENGINE                         |
| 8  | BEAUFIGHTER FORWARD FUSELAGE            |
| 9  | PROTEUS ENGINE                          |
| 10 | BRISTOL TYPE 171<br>SYCAMORE HELICOPTER |
| 11 | BRISTOL TYPE 173 HELICOPTER             |
| 12 | BRISTOL 403 CAR (CUTAWAY)               |
| 13 | BRISTOL BRITANNIA<br>FORWARD FUSELAGE   |
| 14 | BRISTOL BLOODHOUND MISSILE              |
| 15 | TOWED RAPIER                            |
| 16 | SEA HARRIER                             |
| 17 | SKYLARK SOUNDING ROCKET                 |
| 18 | BAC CONSUB                              |
| 19 | BAE 146 FUSELAGE BARRELS                |
| 20 | AIRBUS A320 COCKPIT SIMULATOR           |
| 21 | AIRBUS A319 WING                        |
| 22 | MODERN MATERIALS                        |
| 23 | ROLLS-ROYCE TRENT FAN                   |
|    |                                         |

| 24 | CONCORDE PROJECTION SHOW           |
|----|------------------------------------|
| 25 | OLYMPUS 593 ENGINE<br>& PROJECTION |
| 26 | CONCORDE FLIGHT DECK               |
| 27 | CONCORDE ALPHA FOXTROT             |
| 28 | JOHN JAMES THEATRE                 |
|    |                                    |