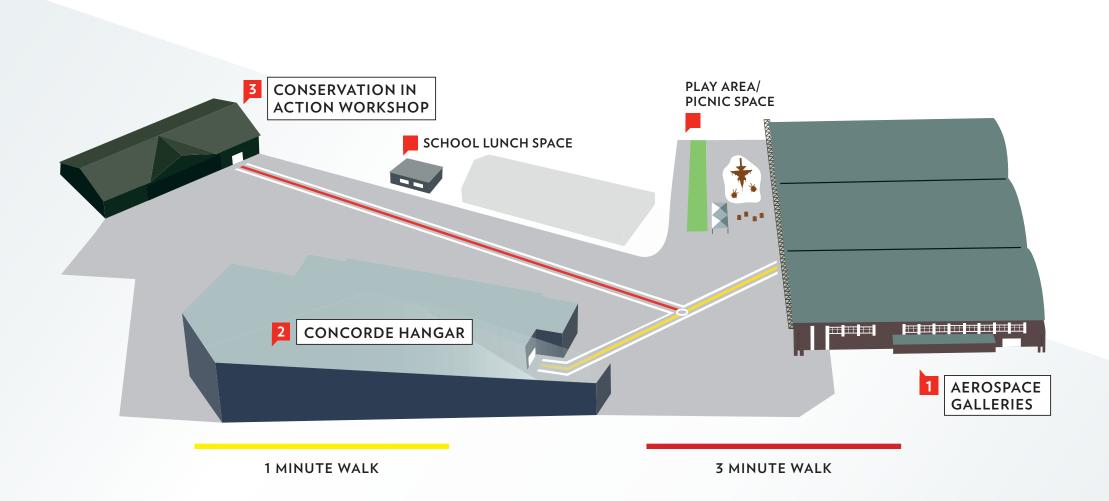

## VISITOR MAP

## AEROSPACE BRISTOL | MUSEUM HANGARS



AEROSPACE GALLERIES 本 本 8 15 13 OUTDOOR PLAY / PICNIC 10 AREA 16 12 7 11 19 20 18 3 6 5 GALLERIES 专中点 **€**‡ SHOP CAFÉ LEARNING INDOOR/ **SPACES** OUTDOOR **ADMISSIONS Ground floor SEATING** / First floor 4

ENTRANCE

2 CONCORDE HANGAR



CONSERVATION IN ACTION WORKSHOP



## LIST OF EXHIBITS

| 1  | BRISTOL TRAM                            |
|----|-----------------------------------------|
| 2  | BRISTOL BOXKITE (FLYING MODEL)          |
| 3  | BRISTOL F.2B FIGHTER                    |
| 4  | BRISTOL SCOUT                           |
| 5  | BRISTOL LORRY                           |
| 6  | JUPITER VI ENGINE                       |
| 7  | HERCULES ENGINE                         |
| 8  | BEAUFIGHTER FORWARD FUSELAGE            |
| 9  | PROTEUS ENGINE                          |
| 10 | BRISTO